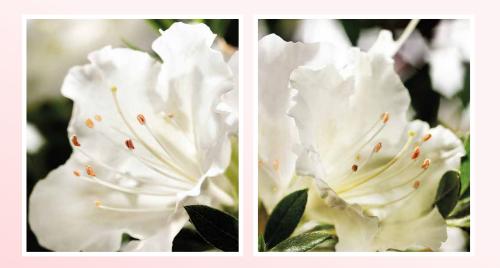

## Autumn Angel®

Autumn Angel's pure white flowers appear iridescent in the morning light. The combination of brilliant white blooms and the glossy, deep green foliage makes this compact variety a wonderful addition to any garden.