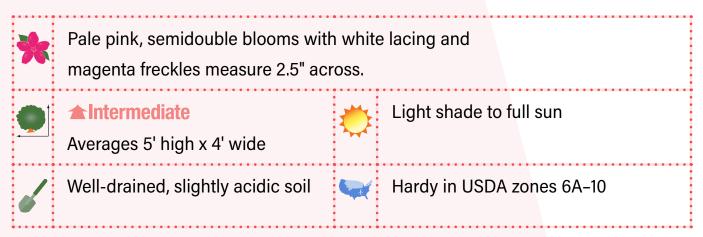

## Autumn Belle®

With light green foliage and ruffled pale pink flowers embellished by delicate white lacing and magenta freckles, Autumn Belle is a garden designer's delight. And, landscapers will love Autumn Belle's robust, upright habit.