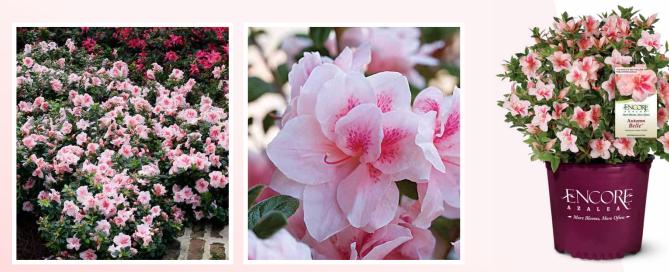

## Autumn Belle®

With light green foliage and ruffled pale pink flowers embellished by delicate white lacing and magenta freckles, Autumn Belle is a garden designer's delight. And, landscapers will love Autumn Belle's robust, upright habit.

Rhododendron 'Roblezd' PP32967

**Blooms in Spring, Summer & Fall!** 

Encore<sup>®</sup> Azaleas are more compact & more sun tolerant. Learn more at EncoreAzalea.com (f) (ii) (iii) (iii)

Port Development Unauthorized propagation prohibited. Grown under license from pant Development Services, Inc., Loxley, AL 36551 File output date: Feb. 5, 2024 EA-1584\_H0\_FS\_Single\_Plant\_MERGED\_8.5x11\_2024 | begin use spring 2024 EA-1584\_H0\_FS\_Single\_Plant\_MERGED\_8.5x11\_2024 | begin use spring 2024