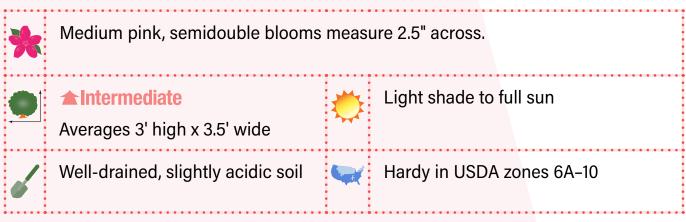

## Autumn Carnival®

With brilliant medium pink blooms, Autumn Carnival is great for borders or as a specimen. Heavy flowering makes this variety a traffic stopper!

Rhododendron 'Roblezd' PP32967