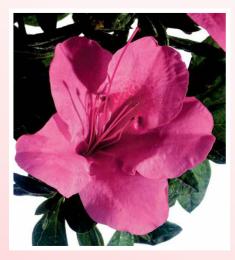

## Autumn Carnival®

With brilliant medium pink blooms, Autumn Carnival is great for borders or as a specimen. Heavy flowering makes this variety a traffic stopper!

Rhododendron 'Roblezd' PP32967