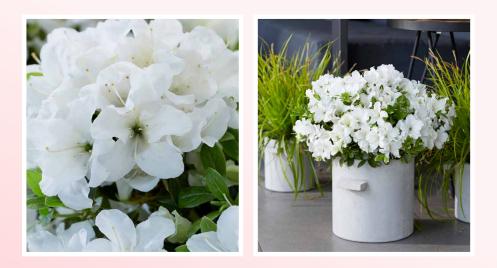

## Autumn Dove™

Selected especially for West Coast success, Autumn Dove repeat blooms white singleform flowers atop a dense, upright growth habit. Perfect for foundations, container gardens, and borders.