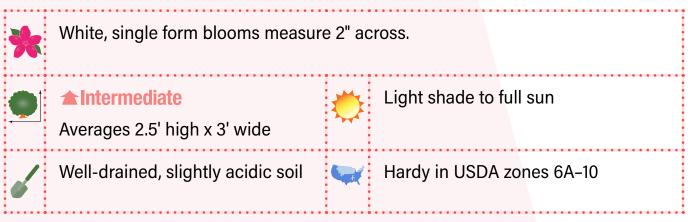

## Autumn Ivory®

Autumn Ivory is a compact grower that bursts with huge quantities of bright white flowers spring, summer, and fall. Its dwarf size makes Autumn Ivory one of the best Encore Azaleas for containers and foundation plantings.