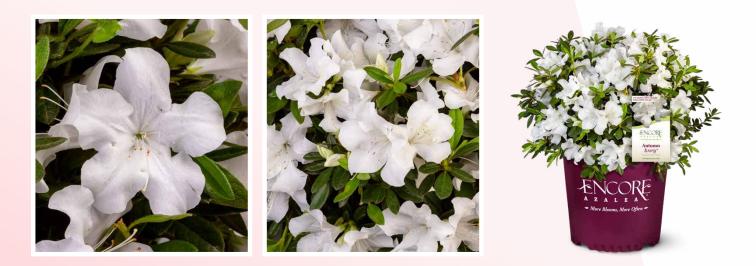

## Autumn Ivory®

Autumn Ivory is a compact grower that bursts with huge quantities of bright white flowers spring, summer, and fall. Its dwarf size makes Autumn Ivory one of the best Encore Azaleas for containers and foundation plantings.