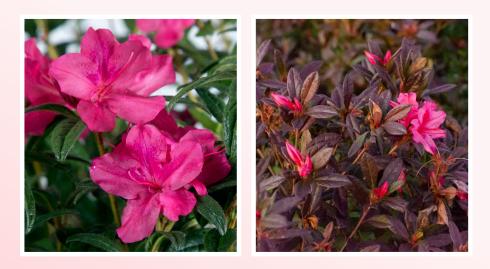

## Autumn Jewel®

Autumn Jewel provides landscape color year round with its pink blooms in spring, summer, and fall, and its attractive purple winter foliage. Autumn Jewel is one of the most cold-hardy Encore Azaleas, hardy to USDA zone 6A.