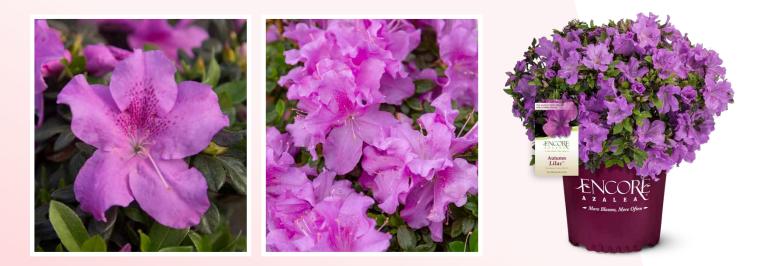

## Autumn Lilac®

The brilliant lavender blooms of Autumn Lilac are accented with darker purple freckles and stand out beautifully against its evergreen foliage. Autumn Lilac was bred for its cold hardy tendencies and selected for its rounded growth habit.

Rhododendron 'Roblezd' PP32967

**Blooms in Spring, Summer & Fall!** 

Encore<sup>®</sup> Azaleas are more compact & more sun tolerant. Learn more at EncoreAzalea.com (f) (ii) (iii) (iii)

Port Development Unauthorized propagation prohibited. Grown under license from plant Development Services, Inc., Loxley, AL 36551 File output date: Feb. 5, 2024 EA-1584\_H0\_FS\_Single\_Plant\_MERGED\_8.5x11\_2024 | begin use spring 2024 EA-1584\_H0\_FS\_Single\_Plant\_MERGED\_8.5x11\_2024 | begin use spring 2024