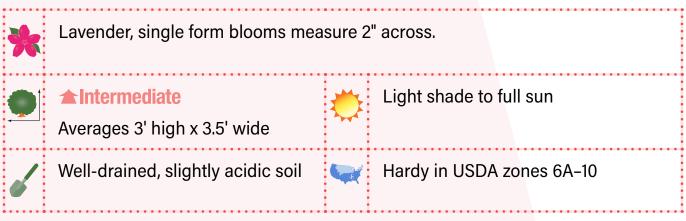

## Autumn Lilac®

The brilliant lavender blooms of Autumn Lilac are accented with darker purple freckles and stand out beautifully against its evergreen foliage. Autumn Lilac was bred for its cold hardy tendencies and selected for its rounded growth habit.