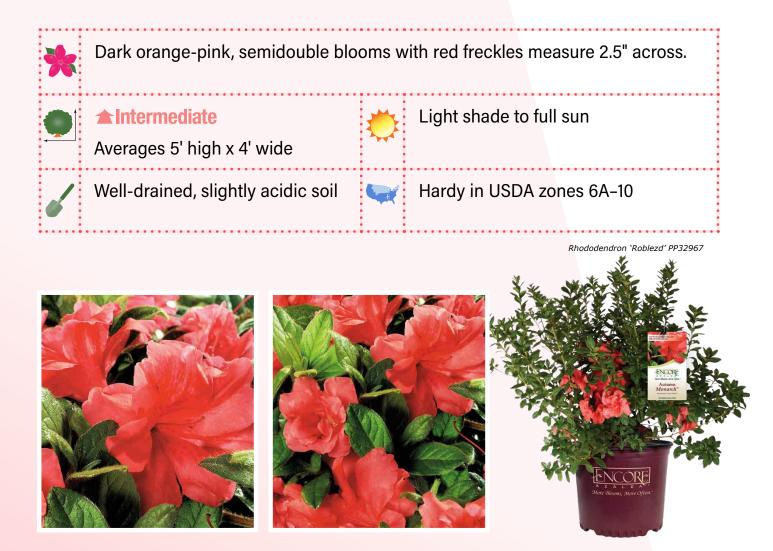

## Autumn Monarch™

A robust, tall variety with light green foliage and striking ruffled blooms that offer shades of orange-pink and specks of red, Autumn Monarch works well as a background plant.

**Blooms in Spring, Summer & Fall!** 