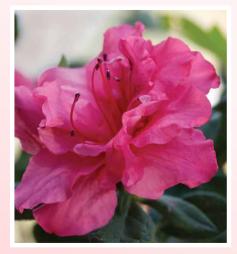

## Autumn Rouge®

The original Encore Azalea. With its beautiful dark green foliage, upright growth and deep pink, ruffled blooms, Autumn Rouge is well suited for backgrounds or hedges.

Rhododendron 'Roblezd' PP32967