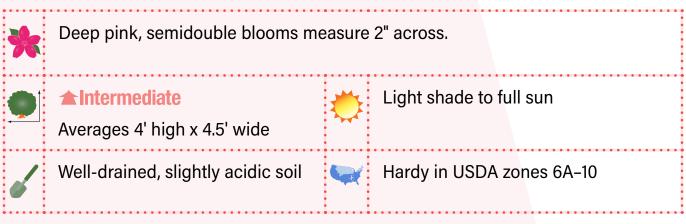

## Autumn Rouge®

The original Encore Azalea. With its beautiful dark green foliage, upright growth and deep pink, ruffled blooms, Autumn Rouge is well suited for backgrounds or hedges.

Rhododendron 'Roblezd' PP32967