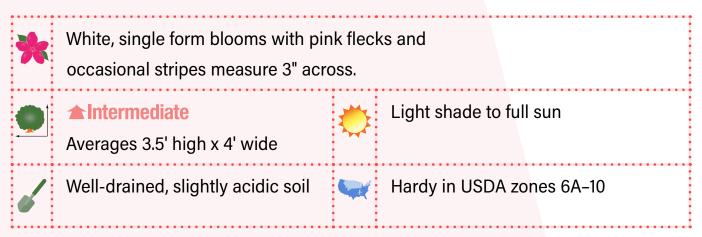

## Autumn Starlite®

Pink flecks and the occasional pink stripe add bursts of color on the otherwise white blooms of Autumn Starlite. Its narrow, fast growing foliage adds a pleasant light green to the overall color palette.