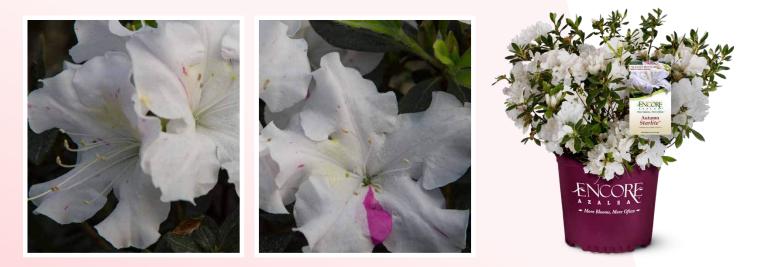

## Autumn Starlite®

Pink flecks and the occasional pink stripe add bursts of color on the otherwise white blooms of Autumn Starlite. Its narrow, fast growing foliage adds a pleasant light green to the overall color palette.

Rhododendron 'Roblezd' PP32967

**Blooms in Spring, Summer & Fall!** 

Encore<sup>®</sup> Azaleas are more compact & more sun tolerant. Learn more at EncoreAzalea.com (f) (ii) (iii) (iii)

Port Development Unauthorized propagation prohibited. Grown under license from plant Development Services, Inc., Loxley, AL 36551
File output date: Feb. 5, 2024
EA-1584\_H0\_FS\_Single\_Plant\_MERGED\_8.5x11\_2024 | begin use spring 2024