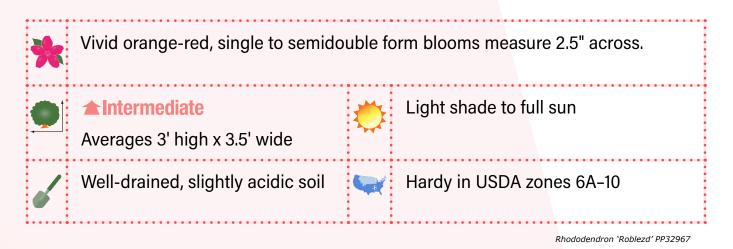

## Autumn Sunset®

The blooms of this Encore variety pay homage to the vivid orange-reds of spectacular sunsets. With its deep green foliage, Autumn Sunset makes a statement in any garden setting.

**Blooms in Spring, Summer & Fall!** 