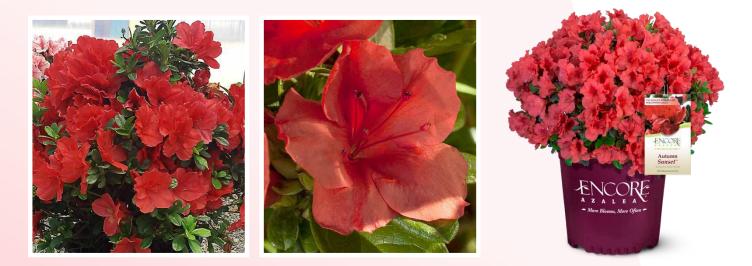

## Autumn Sunset®

The blooms of this Encore variety pay homage to the vivid orange-reds of spectacular sunsets. With its deep green foliage, Autumn Sunset makes a statement in any garden setting.

**Blooms in Spring, Summer & Fall!** 