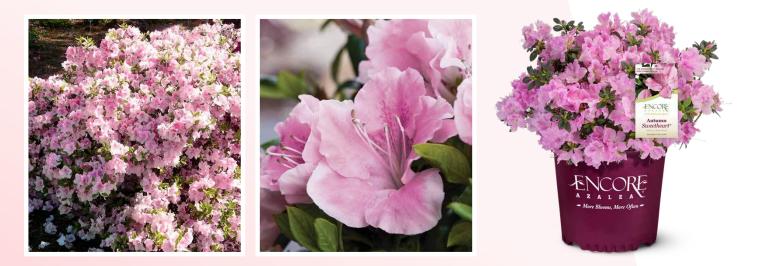

## Autumn Sweetheart®

Autumn Sweetheart offers two shades of color. The pink flowers are so soft they sometimes appear almost white. Dotted with lavender freckles, the tantalizing blooms provide the perfect contrast to the rich evergreen foliage.

Rhododendron 'Roblezd' PP32967

**Blooms in Spring, Summer & Fall!** 

Encore<sup>®</sup> Azaleas are more compact & more sun tolerant. Learn more at EncoreAzalea.com (f) (ii) (iii) (iii)

Port Development Unauthorized propagation prohibited. Grown under license from plant Development Services, Inc., Loxley, AL 36551 File output date: Feb. 5, 2024 EA-1584\_H0\_FS\_Single\_Plant\_MERGED\_8.5x11\_2024 | begin use spring 2024 EA-1584\_H0\_FS\_Single\_Plant\_MERGED\_8.5x11\_2024 | begin use spring 2024