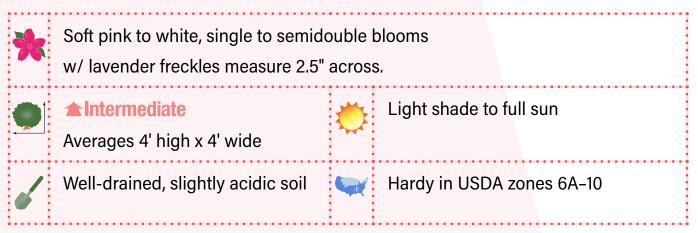

## Autumn Sweetheart®

Autumn Sweetheart offers two shades of color. The pink flowers are so soft they sometimes appear almost white. Dotted with lavender freckles, the tantalizing blooms provide the perfect contrast to the rich evergreen foliage.