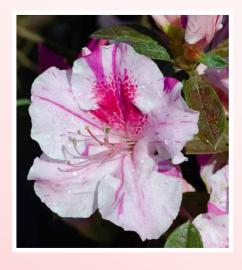

## **Autumn Twist®**

Amidst the white-and purple-striped blooms an occasional, completely purple bloom will appear. Combined with its beautiful dark green foliage, Autumn Twist's unique color pattern makes it a festive and fast-growing addition to any garden.

White, single form blooms with purple stripes measure 3" across.

**▲**Intermediate

Averages 4.5' high x 4' wide

Well-drained, slightly acidic soil

Light shade to full sun

Hardy in USDA zones 6A-10