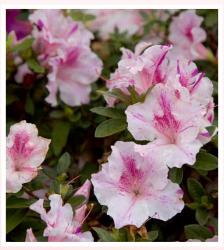

## **Autumn Twist®**

Amidst the white-and purple-striped blooms an occasional, completely purple bloom will appear. Combined with its beautiful dark green foliage, Autumn Twist's unique color pattern makes it a festive and fast-growing addition to any garden.

White, single form blooms with purple stripes measure 3" across.

**▲**Intermediate

Averages 4.5' high x 4' wide

Well-drained, slightly acidic soil

Light shade to full sun

Hardy in USDA zones 6A-10